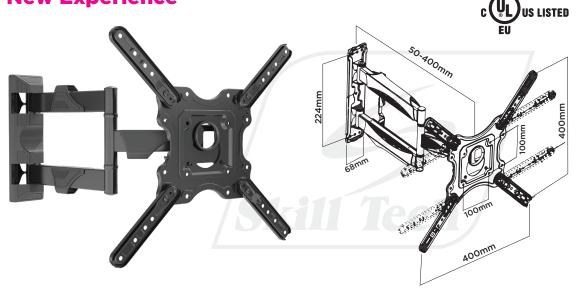

## Full-motion LED/LCD/Curved TV Wall Mount For most 32" ~ 55"

+90°~-90°

Profile to Wall Weight Capacity 27.2kg

32"~55"

50-400mm

()Screen Rotation

VESA Compatible

+4°~-4°

400x400

Ti**l**t Range

Cable Management

+8° ~ -5°

**Pull Out**  $\operatorname{\mathsf{Holds}}\nolimits$  your TV and move forward / backward according to your preference.

**Screen Rotation** Screen rotation is available the level adjustment of the screen.