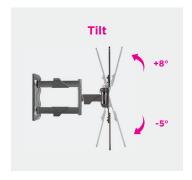

400x400

Ti**l**t Range

Cable Management

+8° ~ -5°

**Pull Out**  $\operatorname{\mathsf{Holds}}\nolimits$  your TV and move forward / backward according to your preference.

**Screen Rotation** Screen rotation is available the level adjustment of the screen.

**Tilting** Tilt reduce the glare of overhead lights or if your monitor is too high and can't be adjusted to your eye level.

Swivel

Flat/Curved TV wall mount, but it also allows for you to move your TV horizontally to the left