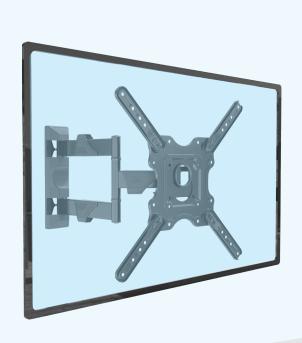

## Full-motion LED/LCD/Curved TV Wall Mount For most 32" ~ 55"

+90°~-90°

Profile to Wall Weight Capacity 27.2kg

32"~55"

50-400mm

()Screen Rotation

VESA Compatible

+4°~-4°

400x400

Ti**l**t Range

Cable Management

+8° ~ -5°

**Pull Out**  $\operatorname{\mathsf{Holds}}\nolimits$  your TV and move forward / backward according to your preference.

**Screen Rotation** Screen rotation is available the level adjustment of the screen.