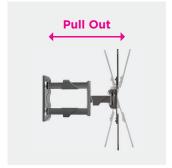

400x400

Ti**l**t Range

Cable Management

+8° ~ -5°

**Pull Out**  $\operatorname{\mathsf{Holds}}\nolimits$  your TV and move forward / backward according to your preference.

**Screen Rotation** Screen rotation is available the level adjustment of the screen.