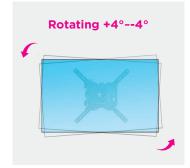

## Full-motion LED/LCD/Curved TV Wall Mount For most 32" ~ 55"

+90°~-90°

Profile to Wall Weight Capacity 27.2kg

32"~55"

50-400mm

()Screen Rotation

VESA Compatible

+4°~-4°

400x400

Ti**l**t Range

Cable Management

+8° ~ -5°

**Pull Out**  $\operatorname{\mathsf{Holds}}\nolimits$  your TV and move forward / backward according to your preference.

**Screen Rotation** Screen rotation is available the level adjustment of the screen.