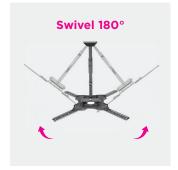

**Tilting** Tilt reduce the glare of overhead lights or if your monitor is too high and can't be adjusted to your eye level.

Swivel

Flat/Curved TV wall mount, but it also allows for you to move your TV horizontally to the left